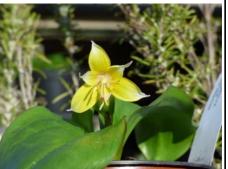

| Allium nutans                           | Mauve purple      | 45 - 60 cm (1.5-2ft)     | Summer - autumn       | Sun                     | Repeat flowering allium ' | 9 cm pots, £2.00 |
|-----------------------------------------|-------------------|--------------------------|-----------------------|-------------------------|---------------------------|------------------|
| Achillea millifolium mixed              | Pastel mixed      | 45 - 60 cm (1.5-2ft)     | Summer                | Sun, well drained       |                           | 2li pot £4.50    |
| Allium moly                             | Yellow            | 10 - 15 cm (4-6")        | Spring                | Sun, well drained       | Good bee plant            | 10 cm pot £2.00  |
| Allium oreophilim                       | Pink              | 10 cm (4")               | Spring                | Sun, well drained       | Good bee plant            | 10 cm pot £2.00  |
| Asphodeline liburnica                   | Yellow            | 90 cm (3ft)              | Summer                | Sun                     |                           | 2li pot £4.50    |
| Astrantia major                         | Mixed pinks       | 45 - 60 cm (1.5-2ft)     | Summer                | Sun to Semishade        | Very hardy                | 2li pot £4.50    |
| Camassia quamash                        | Blue              | 30 cm (1ft)              | Spring                | Sun, light shade        |                           | 1 li pot £4.50   |
| Campanula glomerata 'Superba'           | Deep purple       | 45 cm (1.5 ft)           | Spring                | Sun, light shade        | Good bee plant            | 9 cm pots, £2.00 |
| Campanula 'Loddon Anna'                 | Pink              | 75 - 90 cm (2.5 - 3 ft)  | Summer                | Sun, semi shade, moist  | Good beed plant           | 2li pot £4.50    |
| Campanula perscifolia 'Alba'            | White             | 90 cm (3ft)              | Spring - summer       | Sun, light shade        |                           | 2li pot £4.50    |
| Campanula 'Pritchards varieity'         | Blue              | 75 cm (2.5 ft)           | Summer                | Sun, semi shade, moist  | Good beed plant           | 2li pot £4.50    |
| Campanula punctata 'Rubriflora'         | Deep pink         | 45 cm (1.5 ft)           | Spring - summer       | Sun, light shade        |                           | 9 cm pots, £2.00 |
| Campanula takesamina 'Alba'             | White             | 60 - 75 cm (2-2.5ft)     | Summer                | Sun, light shade        | good bee plant            | 9 cm pots, £2.00 |
| Cynara cardunculus                      | Purple            | 1.2 m (4ft)              | Summer                | Sunny, well drained     | good bee plant            | 9 cm pots, £2.00 |
| Delphinium 'Round table series'         | White / blue mix  | 1.2 m (4ft)              | Summer                | Sun, moist well drained | good bee plant            | 2li pot £4.50    |
| Dicentra langtrees                      | White             | 30 - 45 cm (1-1.5ft)     | Spring                | Semishade, damp         | good for bees             | 1 li pot £4.50   |
| Dipsacus fullonum (teasel)              | Mauve             | 5 - 6 ft (flower height) | Summer - Autumn       | Sun, semishade          | Good for birds            | 9 cm pot £2.00   |
| Echinops ritro                          | Blue              | 60 cm (2ft)              | Summer                | Sun, well drained       | Good bee plant            | 9 cm pots £2.00  |
| Eremurus x isabellinus Cleopatra        | Salmon orange     | 1.2 m (4ft)              | Summer                | Sun, sheltered          | May need support          | 5 lit pot £7.50  |
| Eryngium planum                         | Blue              | 90 cm (3ft)              | Summer                | Sun, well drained       | Good bee plant            | 9 cm pots, £2.00 |
| Erysimum helveticum                     | Yellow            | 20 cm                    | Winter - spring       | Sun, well drained       | Good bee plant            | 2 li pot £4.50   |
| Erysimum 'plant world mix'              | Mixed colours     | 30 - 45 cm (1-1.5ft)     | Spring                | Sun, well drained       | Good bee plant            | 2 li pot £4.50   |
| Erythronium californicum 'white beauty' | White             | 20 cm (10")              | Spring                | Semishade               |                           | 10 cm pot £3.00  |
| Erythronium dens canis                  | Pink              | 15 cm (6")               | Spring                | Semishade               | Spotted leaves            | 10 cm pot £3.00  |
| Erythronium pagoda                      | Yellow            | 20 cm (10")              | Spring                | Semishade               |                           | 1 li pot £3.00   |
| Geranium phaeum                         | Deep red / purple | 45 - 60 cm (1.5-2ft)     | Spring                | Semishade               | good bee plant            | 9 cm pots, £2.00 |
| Hellebore x hybridus                    | Pink / white      | 45 cm (1.5 ft)           | Winter - early spring | Semishade               | Winter colour             | 2li pot £6.00    |
| Hesperantha coccinea                    | mixed             | 60 cm (2ft)              | Autumn                | Full sun                | Autumn colour             | 9 cm pots, £2.00 |
| Hesperis matronalis                     | Pink              | 90 cm (3 ft)             | Spring                | Sun                     | Good for bees             | 9 cm pots, £2.00 |
| Inula helenium                          | Yellow            | 1.2 m (4ft)              | Summer                | Full sun                | Good for bees             | 9 cm pots, £2.00 |
| Iris setosa                             | Blue              | 30 - 40 cm (12-16")      | Spring                | Sun, damp               | 2222,01.2202              | 2li pot £4.50    |
| Leucanthemum x superbim Brightside      | White             | 45 cm (1.5 ft)           | Summer                | Sun                     |                           | 2li pot £4.50    |
| Ligularia stenocephala                  | Yellow            | 1.2 m (4ft)              | Sumer                 | Damp, partial shade     |                           | 2li pot £6.00    |
| Lilium 'Appollo'                        | White             | 30-45 cm (1-1.5ft)       | Summer                | Sun, well drained       |                           | 1.5li pot £4.50  |
| Lilium 'Butter Pixie'                   | Yellow            | 30-45 cm (1-1.5ft)       | Summer                | Sun, well drained       |                           | 1.5li pot £4.50  |
| Lillium 'crimson Pixie'                 | Crimson           | 30-45 cm (1-1.5ft)       | Summer                | Sun, well drained       |                           | 1.5li pot £4.50  |
| Lillium 'montreux'                      | Mid pink          | 30-45 cm (1-1.5ft)       | Summer                | Sun, well drained       |                           | 1.5li pot £4.50  |
| Lillium 'Orange Pixie'                  | Orange            | 30-45 cm (1-1.5ft)       | Summer                | Sun, well drained       |                           | 1.5li pot £4.50  |
| Monada 'Jacob cline'                    | Red               | 90 cm (3ft)              | Aummer - autumn       | Semishade               | good bee plant            | 9 cm pots, £2.00 |
| Nerine bowdenii                         | Pink              | 30-45 cm (1-1.5ft)       | Summer - autumn       | Sun, well drained       |                           | 1.5li pot £4.50  |
| Polygonatum variagata                   | White             | 30 cm (1ft)              | Spring                | Semishade, moist        |                           | 1 li pot £5.00   |
| Primula auricula mixed                  | Mixed             | 15 - 20 cm (6-8")        | Winter - spring       | well drained            |                           | 9 cm pots £3.00  |
| Primula auricula 'Red'                  | Red               | 15 - 20 cm (6-8")        | Winter - spring       | well drained            |                           | 9 cm pots £3.00  |
| Primula Candelabra hybrids              | Mixed             | 30 - 45 cm (1-1.5 ft)    | Late spring           | Light shade             |                           | 9 cm pots, £2.00 |
| Primula denticulata 'Purple'            | purple            | 30 cm (1ft)              | Late winter - spring  | Light shade             |                           | 9 cm pots, £2.00 |