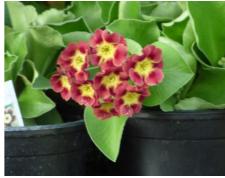

| Allium nutans                           | Mauve purple      | 45 - 60 cm (1.5-2ft)     | Summer - autumn       | Sun                     | Repeat flowering allium ' | 9 cm pots, £2.00 |
|-----------------------------------------|-------------------|--------------------------|-----------------------|-------------------------|---------------------------|------------------|
| Achillea millifolium mixed              | Pastel mixed      | 45 - 60 cm (1.5-2ft)     | Summer                | Sun, well drained       |                           | 2li pot £4.50    |
| Allium moly                             | Yellow            | 10 - 15 cm (4-6")        | Spring                | Sun, well drained       | Good bee plant            | 10 cm pot £2.00  |
| Allium oreophilim                       | Pink              | 10 cm (4")               | Spring                | Sun, well drained       | Good bee plant            | 10 cm pot £2.00  |
| Asphodeline liburnica                   | Yellow            | 90 cm (3ft)              | Summer                | Sun                     |                           | 2li pot £4.50    |
| Astrantia major                         | Mixed pinks       | 45 - 60 cm (1.5-2ft)     | Summer                | Sun to Semishade        | Very hardy                | 2li pot £4.50    |
| Camassia quamash                        | Blue              | 30 cm (1ft)              | Spring                | Sun, light shade        |                           | 1 li pot £4.50   |
| Campanula glomerata 'Superba'           | Deep purple       | 45 cm (1.5 ft)           | Spring                | Sun, light shade        | Good bee plant            | 9 cm pots, £2.00 |
| Campanula 'Loddon Anna'                 | Pink              | 75 - 90 cm (2.5 - 3 ft)  | Summer                | Sun, semi shade, moist  | Good beed plant           | 2li pot £4.50    |
| Campanula perscifolia 'Alba'            | White             | 90 cm (3ft)              | Spring - summer       | Sun, light shade        |                           | 2li pot £4.50    |
| Campanula 'Pritchards varieity'         | Blue              | 75 cm (2.5 ft)           | Summer                | Sun, semi shade, moist  | Good beed plant           | 2li pot £4.50    |
| Campanula punctata 'Rubriflora'         | Deep pink         | 45 cm (1.5 ft)           | Spring - summer       | Sun, light shade        |                           | 9 cm pots, £2.00 |
| Campanula takesamina 'Alba'             | White             | 60 - 75 cm (2-2.5ft)     | Summer                | Sun, light shade        | good bee plant            | 9 cm pots, £2.00 |
| Cynara cardunculus                      | Purple            | 1.2 m (4ft)              | Summer                | Sunny, well drained     | good bee plant            | 9 cm pots, £2.00 |
| Delphinium 'Round table series'         | White / blue mix  | 1.2 m (4ft)              | Summer                | Sun, moist well drained | good bee plant            | 2li pot £4.50    |
| Dicentra langtrees                      | White             | 30 - 45 cm (1-1.5ft)     | Spring                | Semishade, damp         | good for bees             | 1 li pot £4.50   |
| Dipsacus fullonum (teasel)              | Mauve             | 5 - 6 ft (flower height) | Summer - Autumn       | Sun, semishade          | Good for birds            | 9 cm pot £2.00   |
| Echinops ritro                          | Blue              | 60 cm (2ft)              | Summer                | Sun, well drained       | Good bee plant            | 9 cm pots £2.00  |
| Eremurus x isabellinus Cleopatra        | Salmon orange     | 1.2 m (4ft)              | Summer                | Sun, sheltered          | May need support          | 5 lit pot £7.50  |
| Eryngium planum                         | Blue              | 90 cm (3ft)              | Summer                | Sun, well drained       | Good bee plant            | 9 cm pots, £2.00 |
| Erysimum helveticum                     | Yellow            | 20 cm                    | Winter - spring       | Sun, well drained       | Good bee plant            | 2 li pot £4.50   |
| Erysimum 'plant world mix'              | Mixed colours     | 30 - 45 cm (1-1.5ft)     | Spring                | Sun, well drained       | Good bee plant            | 2 li pot £4.50   |
| Erythronium californicum 'white beauty' | White             | 20 cm (10")              | Spring                | Semishade               |                           | 10 cm pot £3.00  |
| Erythronium dens canis                  | Pink              | 15 cm (6")               | Spring                | Semishade               | Spotted leaves            | 10 cm pot £3.00  |
| Erythronium pagoda                      | Yellow            | 20 cm (10")              | Spring                | Semishade               |                           | 1 li pot £3.00   |
| Geranium phaeum                         | Deep red / purple | 45 - 60 cm (1.5-2ft)     | Spring                | Semishade               | good bee plant            | 9 cm pots, £2.00 |
| Hellebore x hybridus                    | Pink / white      | 45 cm (1.5 ft)           | Winter - early spring | Semishade               | Winter colour             | 2li pot £6.00    |
| Hesperantha coccinea                    | mixed             | 60 cm (2ft)              | Autumn                | Full sun                | Autumn colour             | 9 cm pots, £2.00 |
| Hesperis matronalis                     | Pink              | 90 cm (3 ft)             | Spring                | Sun                     | Good for bees             | 9 cm pots, £2.00 |
| Inula helenium                          | Yellow            | 1.2 m (4ft)              | Summer                | Full sun                | Good for bees             | 9 cm pots, £2.00 |
| Iris setosa                             | Blue              | 30 - 40 cm (12-16")      | Spring                | Sun, damp               | 2222,01.2202              | 2li pot £4.50    |
| Leucanthemum x superbim Brightside      | White             | 45 cm (1.5 ft)           | Summer                | Sun                     |                           | 2li pot £4.50    |
| Ligularia stenocephala                  | Yellow            | 1.2 m (4ft)              | Sumer                 | Damp, partial shade     |                           | 2li pot £6.00    |
| Lilium 'Appollo'                        | White             | 30-45 cm (1-1.5ft)       | Summer                | Sun, well drained       |                           | 1.5li pot £4.50  |
| Lilium 'Butter Pixie'                   | Yellow            | 30-45 cm (1-1.5ft)       | Summer                | Sun, well drained       |                           | 1.5li pot £4.50  |
| Lillium 'crimson Pixie'                 | Crimson           | 30-45 cm (1-1.5ft)       | Summer                | Sun, well drained       |                           | 1.5li pot £4.50  |
| Lillium 'montreux'                      | Mid pink          | 30-45 cm (1-1.5ft)       | Summer                | Sun, well drained       |                           | 1.5li pot £4.50  |
| Lillium 'Orange Pixie'                  | Orange            | 30-45 cm (1-1.5ft)       | Summer                | Sun, well drained       |                           | 1.5li pot £4.50  |
| Monada 'Jacob cline'                    | Red               | 90 cm (3ft)              | Aummer - autumn       | Semishade               | good bee plant            | 9 cm pots, £2.00 |
| Nerine bowdenii                         | Pink              | 30-45 cm (1-1.5ft)       | Summer - autumn       | Sun, well drained       |                           | 1.5li pot £4.50  |
| Polygonatum variagata                   | White             | 30 cm (1ft)              | Spring                | Semishade, moist        |                           | 1 li pot £5.00   |
| Primula auricula mixed                  | Mixed             | 15 - 20 cm (6-8")        | Winter - spring       | well drained            |                           | 9 cm pots £3.00  |
| Primula auricula 'Red'                  | Red               | 15 - 20 cm (6-8")        | Winter - spring       | well drained            |                           | 9 cm pots £3.00  |
| Primula Candelabra hybrids              | Mixed             | 30 - 45 cm (1-1.5 ft)    | Late spring           | Light shade             |                           | 9 cm pots, £2.00 |
| Primula denticulata 'Purple'            | purple            | 30 cm (1ft)              | Late winter - spring  | Light shade             |                           | 9 cm pots, £2.00 |