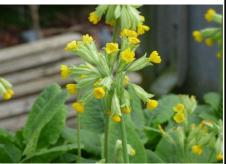

| Allium nutans                           | Mauve purple      | 45 - 60 cm (1.5-2ft)     | Summer - autumn       | Sun                     | Repeat flowering allium ' | 9 cm pots, £2.00 |
|-----------------------------------------|-------------------|--------------------------|-----------------------|-------------------------|---------------------------|------------------|
| Achillea millifolium mixed              | Pastel mixed      | 45 - 60 cm (1.5-2ft)     | Summer                | Sun, well drained       |                           | 2li pot £4.50    |
| Allium moly                             | Yellow            | 10 - 15 cm (4-6")        | Spring                | Sun, well drained       | Good bee plant            | 10 cm pot £2.00  |
| Allium oreophilim                       | Pink              | 10 cm (4")               | Spring                | Sun, well drained       | Good bee plant            | 10 cm pot £2.00  |
| Asphodeline liburnica                   | Yellow            | 90 cm (3ft)              | Summer                | Sun                     |                           | 2li pot £4.50    |
| Astrantia major                         | Mixed pinks       | 45 - 60 cm (1.5-2ft)     | Summer                | Sun to Semishade        | Very hardy                | 2li pot £4.50    |
| Camassia quamash                        | Blue              | 30 cm (1ft)              | Spring                | Sun, light shade        |                           | 1 li pot £4.50   |
| Campanula glomerata 'Superba'           | Deep purple       | 45 cm (1.5 ft)           | Spring                | Sun, light shade        | Good bee plant            | 9 cm pots, £2.00 |
| Campanula 'Loddon Anna'                 | Pink              | 75 - 90 cm (2.5 - 3 ft)  | Summer                | Sun, semi shade, moist  | Good beed plant           | 2li pot £4.50    |
| Campanula perscifolia 'Alba'            | White             | 90 cm (3ft)              | Spring - summer       | Sun, light shade        |                           | 2li pot £4.50    |
| Campanula 'Pritchards varieity'         | Blue              | 75 cm (2.5 ft)           | Summer                | Sun, semi shade, moist  | Good beed plant           | 2li pot £4.50    |
| Campanula punctata 'Rubriflora'         | Deep pink         | 45 cm (1.5 ft)           | Spring - summer       | Sun, light shade        |                           | 9 cm pots, £2.00 |
| Campanula takesamina 'Alba'             | White             | 60 - 75 cm (2-2.5ft)     | Summer                | Sun, light shade        | good bee plant            | 9 cm pots, £2.00 |
| Cynara cardunculus                      | Purple            | 1.2 m (4ft)              | Summer                | Sunny, well drained     | good bee plant            | 9 cm pots, £2.00 |
| Delphinium 'Round table series'         | White / blue mix  | 1.2 m (4ft)              | Summer                | Sun, moist well drained | good bee plant            | 2li pot £4.50    |
| Dicentra langtrees                      | White             | 30 - 45 cm (1-1.5ft)     | Spring                | Semishade, damp         | good for bees             | 1 li pot £4.50   |
| Dipsacus fullonum (teasel)              | Mauve             | 5 - 6 ft (flower height) | Summer - Autumn       | Sun, semishade          | Good for birds            | 9 cm pot £2.00   |
| Echinops ritro                          | Blue              | 60 cm (2ft)              | Summer                | Sun, well drained       | Good bee plant            | 9 cm pots £2.00  |
| Eremurus x isabellinus Cleopatra        | Salmon orange     | 1.2 m (4ft)              | Summer                | Sun, sheltered          | May need support          | 5 lit pot £7.50  |
| Eryngium planum                         | Blue              | 90 cm (3ft)              | Summer                | Sun, well drained       | Good bee plant            | 9 cm pots, £2.00 |
| Erysimum helveticum                     | Yellow            | 20 cm                    | Winter - spring       | Sun, well drained       | Good bee plant            | 2 li pot £4.50   |
| Erysimum 'plant world mix'              | Mixed colours     | 30 - 45 cm (1-1.5ft)     | Spring                | Sun, well drained       | Good bee plant            | 2 li pot £4.50   |
| Erythronium californicum 'white beauty' | White             | 20 cm (10")              | Spring                | Semishade               |                           | 10 cm pot £3.00  |
| Erythronium dens canis                  | Pink              | 15 cm (6")               | Spring                | Semishade               | Spotted leaves            | 10 cm pot £3.00  |
| Erythronium pagoda                      | Yellow            | 20 cm (10")              | Spring                | Semishade               |                           | 1 li pot £3.00   |
| Geranium phaeum                         | Deep red / purple | 45 - 60 cm (1.5-2ft)     | Spring                | Semishade               | good bee plant            | 9 cm pots, £2.00 |
| Hellebore x hybridus                    | Pink / white      | 45 cm (1.5 ft)           | Winter - early spring | Semishade               | Winter colour             | 2li pot £6.00    |
| Hesperantha coccinea                    | mixed             | 60 cm (2ft)              | Autumn                | Full sun                | Autumn colour             | 9 cm pots, £2.00 |
| Hesperis matronalis                     | Pink              | 90 cm (3 ft)             | Spring                | Sun                     | Good for bees             | 9 cm pots, £2.00 |
| Inula helenium                          | Yellow            | 1.2 m (4ft)              | Summer                | Full sun                | Good for bees             | 9 cm pots, £2.00 |
| Iris setosa                             | Blue              | 30 - 40 cm (12-16")      | Spring                | Sun, damp               | 2222,01.2202              | 2li pot £4.50    |
| Leucanthemum x superbim Brightside      | White             | 45 cm (1.5 ft)           | Summer                | Sun                     |                           | 2li pot £4.50    |
| Ligularia stenocephala                  | Yellow            | 1.2 m (4ft)              | Sumer                 | Damp, partial shade     |                           | 2li pot £6.00    |
| Lilium 'Appollo'                        | White             | 30-45 cm (1-1.5ft)       | Summer                | Sun, well drained       |                           | 1.5li pot £4.50  |
| Lilium 'Butter Pixie'                   | Yellow            | 30-45 cm (1-1.5ft)       | Summer                | Sun, well drained       |                           | 1.5li pot £4.50  |
| Lillium 'crimson Pixie'                 | Crimson           | 30-45 cm (1-1.5ft)       | Summer                | Sun, well drained       |                           | 1.5li pot £4.50  |
| Lillium 'montreux'                      | Mid pink          | 30-45 cm (1-1.5ft)       | Summer                | Sun, well drained       |                           | 1.5li pot £4.50  |
| Lillium 'Orange Pixie'                  | Orange            | 30-45 cm (1-1.5ft)       | Summer                | Sun, well drained       |                           | 1.5li pot £4.50  |
| Monada 'Jacob cline'                    | Red               | 90 cm (3ft)              | Aummer - autumn       | Semishade               | good bee plant            | 9 cm pots, £2.00 |
| Nerine bowdenii                         | Pink              | 30-45 cm (1-1.5ft)       | Summer - autumn       | Sun, well drained       |                           | 1.5li pot £4.50  |
| Polygonatum variagata                   | White             | 30 cm (1ft)              | Spring                | Semishade, moist        |                           | 1 li pot £5.00   |
| Primula auricula mixed                  | Mixed             | 15 - 20 cm (6-8")        | Winter - spring       | well drained            |                           | 9 cm pots £3.00  |
| Primula auricula 'Red'                  | Red               | 15 - 20 cm (6-8")        | Winter - spring       | well drained            |                           | 9 cm pots £3.00  |
| Primula Candelabra hybrids              | Mixed             | 30 - 45 cm (1-1.5 ft)    | Late spring           | Light shade             |                           | 9 cm pots, £2.00 |
| Primula denticulata 'Purple'            | purple            | 30 cm (1ft)              | Late winter - spring  | Light shade             |                           | 9 cm pots, £2.00 |