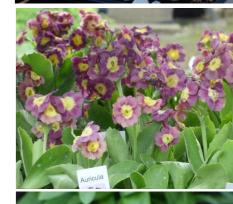

| Allium nutans                           | Mauve purple      | 45 - 60 cm (1.5-2ft)     | Summer - autumn       | Sun                     | Repeat flowering allium ' | 9 cm pots, £2.00 |
|-----------------------------------------|-------------------|--------------------------|-----------------------|-------------------------|---------------------------|------------------|
| Achillea millifolium mixed              | Pastel mixed      | 45 - 60 cm (1.5-2ft)     | Summer                | Sun, well drained       |                           | 2li pot £4.50    |
| Allium moly                             | Yellow            | 10 - 15 cm (4-6")        | Spring                | Sun, well drained       | Good bee plant            | 10 cm pot £2.00  |
| Allium oreophilim                       | Pink              | 10 cm (4")               | Spring                | Sun, well drained       | Good bee plant            | 10 cm pot £2.00  |
| Asphodeline liburnica                   | Yellow            | 90 cm (3ft)              | Summer                | Sun                     |                           | 2li pot £4.50    |
| Astrantia major                         | Mixed pinks       | 45 - 60 cm (1.5-2ft)     | Summer                | Sun to Semishade        | Very hardy                | 2li pot £4.50    |
| Camassia quamash                        | Blue              | 30 cm (1ft)              | Spring                | Sun, light shade        |                           | 1 li pot £4.50   |
| Campanula glomerata 'Superba'           | Deep purple       | 45 cm (1.5 ft)           | Spring                | Sun, light shade        | Good bee plant            | 9 cm pots, £2.00 |
| Campanula 'Loddon Anna'                 | Pink              | 75 - 90 cm (2.5 - 3 ft)  | Summer                | Sun, semi shade, moist  | Good beed plant           | 2li pot £4.50    |
| Campanula perscifolia 'Alba'            | White             | 90 cm (3ft)              | Spring - summer       | Sun, light shade        |                           | 2li pot £4.50    |
| Campanula 'Pritchards varieity'         | Blue              | 75 cm (2.5 ft)           | Summer                | Sun, semi shade, moist  | Good beed plant           | 2li pot £4.50    |
| Campanula punctata 'Rubriflora'         | Deep pink         | 45 cm (1.5 ft)           | Spring - summer       | Sun, light shade        |                           | 9 cm pots, £2.00 |
| Campanula takesamina 'Alba'             | White             | 60 - 75 cm (2-2.5ft)     | Summer                | Sun, light shade        | good bee plant            | 9 cm pots, £2.00 |
| Cynara cardunculus                      | Purple            | 1.2 m (4ft)              | Summer                | Sunny, well drained     | good bee plant            | 9 cm pots, £2.00 |
| Delphinium 'Round table series'         | White / blue mix  | 1.2 m (4ft)              | Summer                | Sun, moist well drained | good bee plant            | 2li pot £4.50    |
| Dicentra langtrees                      | White             | 30 - 45 cm (1-1.5ft)     | Spring                | Semishade, damp         | good for bees             | 1 li pot £4.50   |
| Dipsacus fullonum (teasel)              | Mauve             | 5 - 6 ft (flower height) | Summer - Autumn       | Sun, semishade          | Good for birds            | 9 cm pot £2.00   |
| Echinops ritro                          | Blue              | 60 cm (2ft)              | Summer                | Sun, well drained       | Good bee plant            | 9 cm pots £2.00  |
| Eremurus x isabellinus Cleopatra        | Salmon orange     | 1.2 m (4ft)              | Summer                | Sun, sheltered          | May need support          | 5 lit pot £7.50  |
| Eryngium planum                         | Blue              | 90 cm (3ft)              | Summer                | Sun, well drained       | Good bee plant            | 9 cm pots, £2.00 |
| Erysimum helveticum                     | Yellow            | 20 cm                    | Winter - spring       | Sun, well drained       | Good bee plant            | 2 li pot £4.50   |
| Erysimum 'plant world mix'              | Mixed colours     | 30 - 45 cm (1-1.5ft)     | Spring                | Sun, well drained       | Good bee plant            | 2 li pot £4.50   |
| Erythronium californicum 'white beauty' | White             | 20 cm (10")              | Spring                | Semishade               |                           | 10 cm pot £3.00  |
| Erythronium dens canis                  | Pink              | 15 cm (6")               | Spring                | Semishade               | Spotted leaves            | 10 cm pot £3.00  |
| Erythronium pagoda                      | Yellow            | 20 cm (10")              | Spring                | Semishade               |                           | 1 li pot £3.00   |
| Geranium phaeum                         | Deep red / purple | 45 - 60 cm (1.5-2ft)     | Spring                | Semishade               | good bee plant            | 9 cm pots, £2.00 |
| Hellebore x hybridus                    | Pink / white      | 45 cm (1.5 ft)           | Winter - early spring | Semishade               | Winter colour             | 2li pot £6.00    |
| Hesperantha coccinea                    | mixed             | 60 cm (2ft)              | Autumn                | Full sun                | Autumn colour             | 9 cm pots, £2.00 |
| Hesperis matronalis                     | Pink              | 90 cm (3 ft)             | Spring                | Sun                     | Good for bees             | 9 cm pots, £2.00 |
| Inula helenium                          | Yellow            | 1.2 m (4ft)              | Summer                | Full sun                | Good for bees             | 9 cm pots, £2.00 |
| Iris setosa                             | Blue              | 30 - 40 cm (12-16")      | Spring                | Sun, damp               | 2222,01.2202              | 2li pot £4.50    |
| Leucanthemum x superbim Brightside      | White             | 45 cm (1.5 ft)           | Summer                | Sun                     |                           | 2li pot £4.50    |
| Ligularia stenocephala                  | Yellow            | 1.2 m (4ft)              | Sumer                 | Damp, partial shade     |                           | 2li pot £6.00    |
| Lilium 'Appollo'                        | White             | 30-45 cm (1-1.5ft)       | Summer                | Sun, well drained       |                           | 1.5li pot £4.50  |
| Lilium 'Butter Pixie'                   | Yellow            | 30-45 cm (1-1.5ft)       | Summer                | Sun, well drained       |                           | 1.5li pot £4.50  |
| Lillium 'crimson Pixie'                 | Crimson           | 30-45 cm (1-1.5ft)       | Summer                | Sun, well drained       |                           | 1.5li pot £4.50  |
| Lillium 'montreux'                      | Mid pink          | 30-45 cm (1-1.5ft)       | Summer                | Sun, well drained       |                           | 1.5li pot £4.50  |
| Lillium 'Orange Pixie'                  | Orange            | 30-45 cm (1-1.5ft)       | Summer                | Sun, well drained       |                           | 1.5li pot £4.50  |
| Monada 'Jacob cline'                    | Red               | 90 cm (3ft)              | Aummer - autumn       | Semishade               | good bee plant            | 9 cm pots, £2.00 |
| Nerine bowdenii                         | Pink              | 30-45 cm (1-1.5ft)       | Summer - autumn       | Sun, well drained       |                           | 1.5li pot £4.50  |
| Polygonatum variagata                   | White             | 30 cm (1ft)              | Spring                | Semishade, moist        |                           | 1 li pot £5.00   |
| Primula auricula mixed                  | Mixed             | 15 - 20 cm (6-8")        | Winter - spring       | well drained            |                           | 9 cm pots £3.00  |
| Primula auricula 'Red'                  | Red               | 15 - 20 cm (6-8")        | Winter - spring       | well drained            |                           | 9 cm pots £3.00  |
| Primula Candelabra hybrids              | Mixed             | 30 - 45 cm (1-1.5 ft)    | Late spring           | Light shade             |                           | 9 cm pots, £2.00 |
| Primula denticulata 'Purple'            | purple            | 30 cm (1ft)              | Late winter - spring  | Light shade             |                           | 9 cm pots, £2.00 |